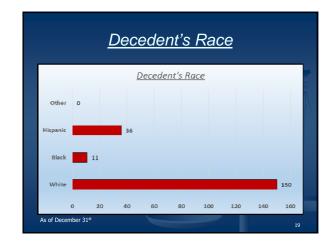

|
|----------------------------------------------------------------------------|-------------------------------------------------------------------------------------------------------------------------------------------|
| • What is the average Age of someone dying as a result of a drug overdose? | <ul> <li>0-10:</li> <li>11-19:</li> <li>20-29:</li> <li>30-39:</li> <li>40-49:</li> <li>50-59:</li> <li>60-69:</li> <li>70- +:</li> </ul> |
|                                                                            | December 31st                                                                                                                             |



























































## Budgetary Costs Autopsy Costs: 2015: \$531,002 2016: \$565,196 2017: \$672,755 Estimated 3 year total: \$1,768,953 Additional Toxicology Costs: 2015: \$11,782 2016: \$16059 2017: \$15,408 Estimated 3 year total: \$43,249







## New Data for 2018 Did decedent overdose within the past 12 months? Was the decedent treated recently in the E.D. in the past 12 months? Was the decedent in rehab / detox within the past 12 months? Was the decedent incarcerated within the past 12 months for drugs? How did the addiction start? Recreational, Prescription, Unknown