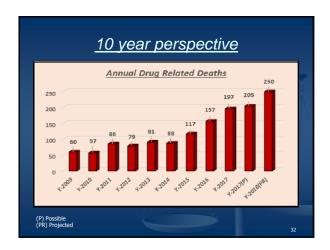

|
|----------------------------------------------------------------------------|-------------------------------------------------------------------------------------------------------------------------------------------|
| • What is the average Age of someone dying as a result of a drug overdose? | <ul> <li>0-10:</li> <li>11-19:</li> <li>20-29:</li> <li>30-39:</li> <li>40-49:</li> <li>50-59:</li> <li>60-69:</li> <li>70- +:</li> </ul> |
|                                                                            | December 31st                                                                                                                             |



























































## Budgetary Costs Autopsy Costs: 2015: \$531,002 2016: \$565,196 2017: \$672,755 Estimated 3 year total: \$1,768,953 Additional Toxicology Costs: 2015: \$11,782 2016: \$16059 2017: \$15,408 Estimated 3 year total: \$43,249







## New Data for 2018 Did decedent overdose within the past 12 months? Was the decedent treated recently in the E.D. in the past 12 months? Was the decedent in rehab / detox within the past 12 months? Was the decedent incarcerated within the past 12 months for drugs? How did the addiction start? Recreational, Prescription, Unknown