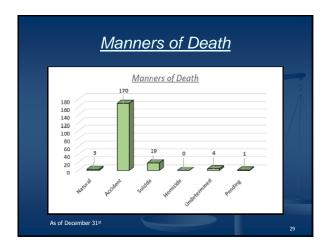

|
|----------------------------------------------------------------------------|-------------------------------------------------------------------------------------------------------------------------------------------|
| • What is the average Age of someone dying as a result of a drug overdose? | <ul> <li>0-10:</li> <li>11-19:</li> <li>20-29:</li> <li>30-39:</li> <li>40-49:</li> <li>50-59:</li> <li>60-69:</li> <li>70- +:</li> </ul> |
|                                                                            | December 31st                                                                                                                             |



























































## Budgetary Costs Autopsy Costs: 2015: \$531,002 2016: \$565,196 2017: \$672,755 Estimated 3 year total: \$1,768,953 Additional Toxicology Costs: 2015: \$11,782 2016: \$16059 2017: \$15,408 Estimated 3 year total: \$43,249







## New Data for 2018 Did decedent overdose within the past 12 months? Was the decedent treated recently in the E.D. in the past 12 months? Was the decedent in rehab / detox within the past 12 months? Was the decedent incarcerated within the past 12 months for drugs? How did the addiction start? Recreational, Prescription, Unknown