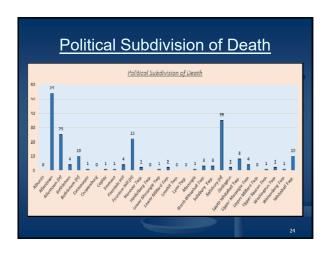

|
|----------------------------------------------------------------------------|-------------------------------------------------------------------------------------------------------------------------------------------|
| • What is the average Age of someone dying as a result of a drug overdose? | <ul> <li>0-10:</li> <li>11-19:</li> <li>20-29:</li> <li>30-39:</li> <li>40-49:</li> <li>50-59:</li> <li>60-69:</li> <li>70- +:</li> </ul> |
|                                                                            | December 31st                                                                                                                             |



























































## Budgetary Costs Autopsy Costs: 2015: \$531,002 2016: \$565,196 2017: \$672,755 Estimated 3 year total: \$1,768,953 Additional Toxicology Costs: 2015: \$11,782 2016: \$16059 2017: \$15,408 Estimated 3 year total: \$43,249







## New Data for 2018 Did decedent overdose within the past 12 months? Was the decedent treated recently in the E.D. in the past 12 months? Was the decedent in rehab / detox within the past 12 months? Was the decedent incarcerated within the past 12 months for drugs? How did the addiction start? Recreational, Prescription, Unknown