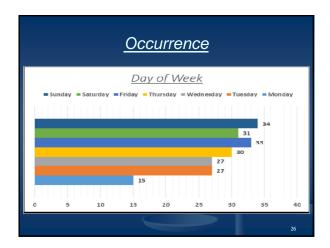

|
|----------------------------------------------------------------------------|-------------------------------------------------------------------------------------------------------------------------------------------|
| • What is the average Age of someone dying as a result of a drug overdose? | <ul> <li>0-10:</li> <li>11-19:</li> <li>20-29:</li> <li>30-39:</li> <li>40-49:</li> <li>50-59:</li> <li>60-69:</li> <li>70- +:</li> </ul> |
|                                                                            | December 31st                                                                                                                             |



























































## Budgetary Costs Autopsy Costs: 2015: \$531,002 2016: \$565,196 2017: \$672,755 Estimated 3 year total: \$1,768,953 Additional Toxicology Costs: 2015: \$11,782 2016: \$16059 2017: \$15,408 Estimated 3 year total: \$43,249







## New Data for 2018 Did decedent overdose within the past 12 months? Was the decedent treated recently in the E.D. in the past 12 months? Was the decedent in rehab / detox within the past 12 months? Was the decedent incarcerated within the past 12 months for drugs? How did the addiction start? Recreational, Prescription, Unknown