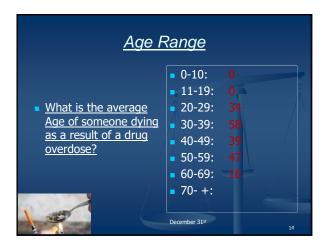

## Budgetary Costs Autopsy Costs: 2015: \$531,002 2016: \$565,196 2017: \$672,755 Estimated 3 year total: \$1,768,953 Additional Toxicology Costs: 2015: \$11,782 2016: \$16059 2017: \$15,408 Estimated 3 year total: \$43,249