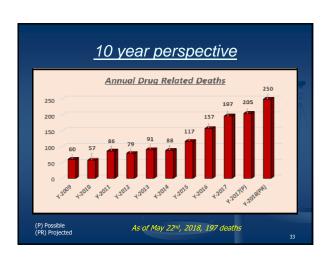

|
|----------------------------------------------------------------------------|-------------------------------------------------------------------------------------------------------------------------------------------|
| • What is the average Age of someone dying as a result of a drug overdose? | <ul> <li>0-10:</li> <li>11-19:</li> <li>20-29:</li> <li>30-39:</li> <li>40-49:</li> <li>50-59:</li> <li>60-69:</li> <li>70- +:</li> </ul> |
|                                                                            | December 31st                                                                                                                             |



























































## Budgetary Costs Autopsy Costs: 2015: \$531,002 2016: \$565,196 2017: \$672,755 Estimated 3 year total: \$1,768,953 Additional Toxicology Costs: 2015: \$11,782 2016: \$16059 2017: \$15,408 Estimated 3 year total: \$43,249







## New Data for 2018 Did decedent overdose within the past 12 months? Was the decedent treated recently in the E.D. in the past 12 months? Was the decedent in rehab / detox within the past 12 months? Was the decedent incarcerated within the past 12 months for drugs? How did the addiction start? Recreational, Prescription, Unknown