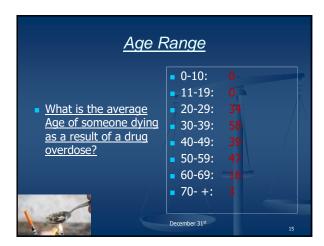

## Budgetary Costs Autopsy Costs: 2015: \$531,002 2016: \$565,196 2017: \$672,755 Estimated 3 year total: \$1,768,953 Additional Toxicology Costs: 2015: \$11,782 2016: \$16059 2017: \$15,408 Estimated 3 year total: \$43,249