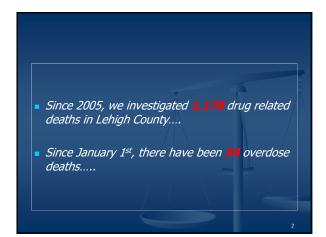

## What drugs are we seeing? Heroin ■ K2 Fentanyl Cocaine Acetyl Fentanyl Crack Furanyl Fentanyl 4-ANPP Methadone Alcohol Amphetamines Marijuana Oxys (Pain Killers) Methamphetamines Ketamine Anti-Depressants Mixed Prescriptions Combinations

## Most Recently.... Several new synthetic fentanyls are being distributed: Methyloxyfentanyl 3-methylfentanyl 4-fluro-isobutyrylfentanyl cyclopropyl fentanyl

| <u>Age Range</u>                                                           |                                                                                                                                           |
|----------------------------------------------------------------------------|---------------------------------------------------------------------------------------------------