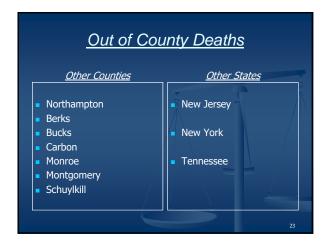

|
|----------------------------------------------------------------------------|-------------------------------------------------------------------------------------------------------------------------------------------|
| • What is the average Age of someone dying as a result of a drug overdose? | <ul> <li>0-10:</li> <li>11-19:</li> <li>20-29:</li> <li>30-39:</li> <li>40-49:</li> <li>50-59:</li> <li>60-69:</li> <li>70- +:</li> </ul> |
|                                                                            | December 31st                                                                                                                             |



























































## Budgetary Costs Autopsy Costs: 2015: \$531,002 2016: \$565,196 2017: \$672,755 Estimated 3 year total: \$1,768,953 Additional Toxicology Costs: 2015: \$11,782 2016: \$16059 2017: \$15,408 Estimated 3 year total: \$43,249







## New Data for 2018 Did decedent overdose within the past 12 months? Was the decedent treated recently in the E.D. in the past 12 months? Was the decedent in rehab / detox within the past 12 months? Was the decedent incarcerated within the past 12 months for drugs? How did the addiction start? Recreational, Prescription, Unknown