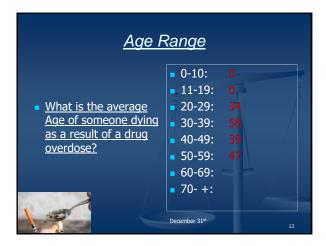

|
|----------------------------------------------------------------------------|-------------------------------------------------------------------------------------------------------------------------------------------|
| • What is the average Age of someone dying as a result of a drug overdose? | <ul> <li>0-10:</li> <li>11-19:</li> <li>20-29:</li> <li>30-39:</li> <li>40-49:</li> <li>50-59:</li> <li>60-69:</li> <li>70- +:</li> </ul> |
|                                                                            | December 31st                                                                                                                             |



























































## Budgetary Costs Autopsy Costs: 2015: \$531,002 2016: \$565,196 2017: \$672,755 Estimated 3 year total: \$1,768,953 Additional Toxicology Costs: 2015: \$11,782 2016: \$16059 2017: \$15,408 Estimated 3 year total: \$43,249







## New Data for 2018 Did decedent overdose within the past 12 months? Was the decedent treated recently in the E.D. in the past 12 months? Was the decedent in rehab / detox within the past 12 months? Was the decedent incarcerated within the past 12 months for drugs? How did the addiction start? Recreational, Prescription, Unknown