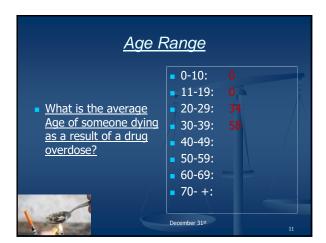

|
|----------------------------------------------------------------------------|-------------------------------------------------------------------------------------------------------------------------------------------|
| • What is the average Age of someone dying as a result of a drug overdose? | <ul> <li>0-10:</li> <li>11-19:</li> <li>20-29:</li> <li>30-39:</li> <li>40-49:</li> <li>50-59:</li> <li>60-69:</li> <li>70- +:</li> </ul> |
|                                                                            | December 31st                                                                                                                             |



























































## Budgetary Costs Autopsy Costs: 2015: \$531,002 2016: \$565,196 2017: \$672,755 Estimated 3 year total: \$1,768,953 Additional Toxicology Costs: 2015: \$11,782 2016: \$16059 2017: \$15,408 Estimated 3 year total: \$43,249







## New Data for 2018 Did decedent overdose within the past 12 months? Was the decedent treated recently in the E.D. in the past 12 months? Was the decedent in rehab / detox within the past 12 months? Was the decedent incarcerated within the past 12 months for drugs? How did the addiction start? Recreational, Prescription, Unknown