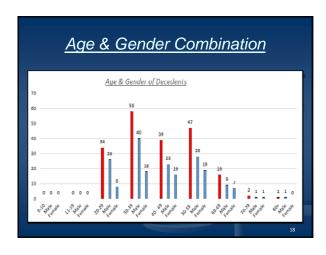

|
|----------------------------------------------------------------------------|-------------------------------------------------------------------------------------------------------------------------------------------|
| • What is the average Age of someone dying as a result of a drug overdose? | <ul> <li>0-10:</li> <li>11-19:</li> <li>20-29:</li> <li>30-39:</li> <li>40-49:</li> <li>50-59:</li> <li>60-69:</li> <li>70- +:</li> </ul> |
|                                                                            | December 31st                                                                                                                             |



























































## Budgetary Costs Autopsy Costs: 2015: \$531,002 2016: \$565,196 2017: \$672,755 Estimated 3 year total: \$1,768,953 Additional Toxicology Costs: 2015: \$11,782 2016: \$16059 2017: \$15,408 Estimated 3 year total: \$43,249







## New Data for 2018 Did decedent overdose within the past 12 months? Was the decedent treated recently in the E.D. in the past 12 months? Was the decedent in rehab / detox within the past 12 months? Was the decedent incarcerated within the past 12 months for drugs? How did the addiction start? Recreational, Prescription, Unknown