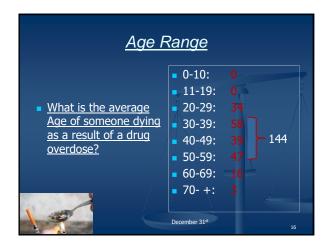

## Budgetary Costs Autopsy Costs: 2015: \$531,002 2016: \$565,196 2017: \$672,755 Estimated 3 year total: \$1,768,953 Additional Toxicology Costs: 2015: \$11,782 2016: \$16059 2017: \$15,408 Estimated 3 year total: \$43,249