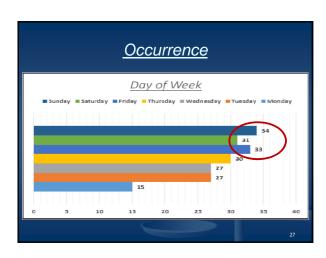

|
|----------------------------------------------------------------------------|-------------------------------------------------------------------------------------------------------------------------------------------|
| • What is the average Age of someone dying as a result of a drug overdose? | <ul> <li>0-10:</li> <li>11-19:</li> <li>20-29:</li> <li>30-39:</li> <li>40-49:</li> <li>50-59:</li> <li>60-69:</li> <li>70- +:</li> </ul> |
|                                                                            | December 31st                                                                                                                             |



























































## Budgetary Costs Autopsy Costs: 2015: \$531,002 2016: \$565,196 2017: \$672,755 Estimated 3 year total: \$1,768,953 Additional Toxicology Costs: 2015: \$11,782 2016: \$16059 2017: \$15,408 Estimated 3 year total: \$43,249







## New Data for 2018 Did decedent overdose within the past 12 months? Was the decedent treated recently in the E.D. in the past 12 months? Was the decedent in rehab / detox within the past 12 months? Was the decedent incarcerated within the past 12 months for drugs? How did the addiction start? Recreational, Prescription, Unknown