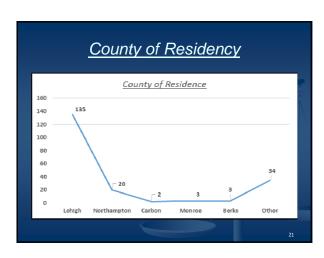

|
|----------------------------------------------------------------------------|-------------------------------------------------------------------------------------------------------------------------------------------|
| • What is the average Age of someone dying as a result of a drug overdose? | <ul> <li>0-10:</li> <li>11-19:</li> <li>20-29:</li> <li>30-39:</li> <li>40-49:</li> <li>50-59:</li> <li>60-69:</li> <li>70- +:</li> </ul> |
|                                                                            | December 31st                                                                                                                             |



























































## Budgetary Costs Autopsy Costs: 2015: \$531,002 2016: \$565,196 2017: \$672,755 Estimated 3 year total: \$1,768,953 Additional Toxicology Costs: 2015: \$11,782 2016: \$16059 2017: \$15,408 Estimated 3 year total: \$43,249







## New Data for 2018 Did decedent overdose within the past 12 months? Was the decedent treated recently in the E.D. in the past 12 months? Was the decedent in rehab / detox within the past 12 months? Was the decedent incarcerated within the past 12 months for drugs? How did the addiction start? Recreational, Prescription, Unknown