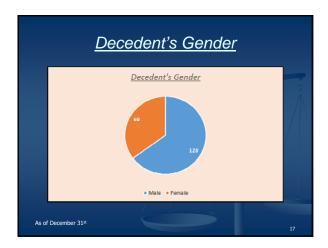

|
|----------------------------------------------------------------------------|-------------------------------------------------------------------------------------------------------------------------------------------|
| • What is the average Age of someone dying as a result of a drug overdose? | <ul> <li>0-10:</li> <li>11-19:</li> <li>20-29:</li> <li>30-39:</li> <li>40-49:</li> <li>50-59:</li> <li>60-69:</li> <li>70- +:</li> </ul> |
|                                                                            | December 31st                                                                                                                             |



























































## Budgetary Costs Autopsy Costs: 2015: \$531,002 2016: \$565,196 2017: \$672,755 Estimated 3 year total: \$1,768,953 Additional Toxicology Costs: 2015: \$11,782 2016: \$16059 2017: \$15,408 Estimated 3 year total: \$43,249







## New Data for 2018 Did decedent overdose within the past 12 months? Was the decedent treated recently in the E.D. in the past 12 months? Was the decedent in rehab / detox within the past 12 months? Was the decedent incarcerated within the past 12 months for drugs? How did the addiction start? Recreational, Prescription, Unknown