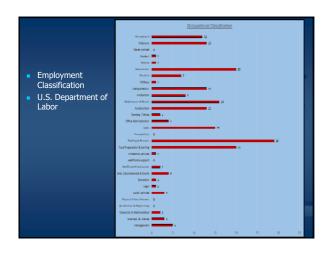

## What drugs are we seeing? Heroin ■ K2 Fentanyl Cocaine Acetyl Fentanyl Crack Furanyl Fentanyl 4-ANPP Methadone Alcohol Amphetamines Marijuana Oxys (Pain Killers) Methamphetamines Ketamine Anti-Depressants Mixed Prescriptions Combinations