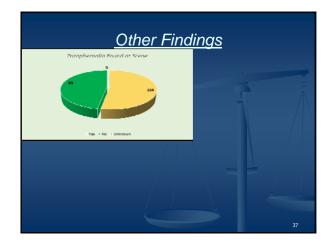

--------------------------------------------------------------------------|
| • What is the average Age of someone dying as a result of a drug overdose? | <ul> <li>0-10:</li> <li>11-19:</li> <li>20-29:</li> <li>30-39:</li> <li>40-49:</li> <li>50-59:</li> <li>60-69:</li> <li>70- +:</li> </ul> |
|                                                                            | December 31st                                                                                                                             |



























































## Budgetary Costs Autopsy Costs: 2015: \$531,002 2016: \$565,196 2017: \$672,755 Estimated 3 year total: \$1,768,953 Additional Toxicology Costs: 2015: \$11,782 2016: \$16059 2017: \$15,408 Estimated 3 year total: \$43,249







## New Data for 2018 Did decedent overdose within the past 12 months? Was the decedent treated recently in the E.D. in the past 12 months? Was the decedent in rehab / detox within the past 12 months? Was the decedent incarcerated within the past 12 months for drugs? How did the addiction start? Recreational, Prescription, Unknown