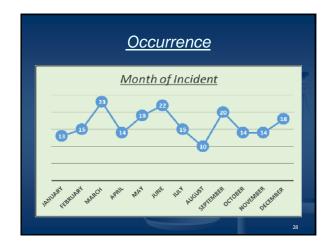

|
|----------------------------------------------------------------------------|-------------------------------------------------------------------------------------------------------------------------------------------|
| • What is the average Age of someone dying as a result of a drug overdose? | <ul> <li>0-10:</li> <li>11-19:</li> <li>20-29:</li> <li>30-39:</li> <li>40-49:</li> <li>50-59:</li> <li>60-69:</li> <li>70- +:</li> </ul> |
|                                                                            | December 31st                                                                                                                             |



























































## Budgetary Costs Autopsy Costs: 2015: \$531,002 2016: \$565,196 2017: \$672,755 Estimated 3 year total: \$1,768,953 Additional Toxicology Costs: 2015: \$11,782 2016: \$16059 2017: \$15,408 Estimated 3 year total: \$43,249







## New Data for 2018 Did decedent overdose within the past 12 months? Was the decedent treated recently in the E.D. in the past 12 months? Was the decedent in rehab / detox within the past 12 months? Was the decedent incarcerated within the past 12 months for drugs? How did the addiction start? Recreational, Prescription, Unknown