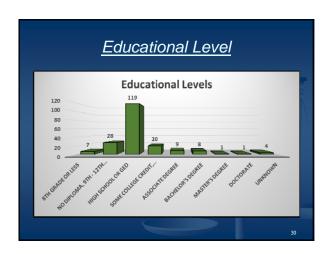

|
|----------------------------------------------------------------------------|-------------------------------------------------------------------------------------------------------------------------------------------|
| • What is the average Age of someone dying as a result of a drug overdose? | <ul> <li>0-10:</li> <li>11-19:</li> <li>20-29:</li> <li>30-39:</li> <li>40-49:</li> <li>50-59:</li> <li>60-69:</li> <li>70- +:</li> </ul> |
|                                                                            | December 31st                                                                                                                             |



























































## Budgetary Costs Autopsy Costs: 2015: \$531,002 2016: \$565,196 2017: \$672,755 Estimated 3 year total: \$1,768,953 Additional Toxicology Costs: 2015: \$11,782 2016: \$16059 2017: \$15,408 Estimated 3 year total: \$43,249







## New Data for 2018 Did decedent overdose within the past 12 months? Was the decedent treated recently in the E.D. in the past 12 months? Was the decedent in rehab / detox within the past 12 months? Was the decedent incarcerated within the past 12 months for drugs? How did the addiction start? Recreational, Prescription, Unknown