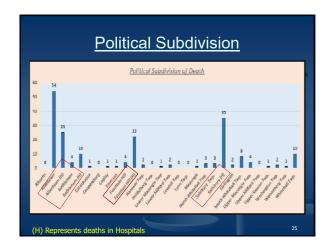

|
|----------------------------------------------------------------------------|-------------------------------------------------------------------------------------------------------------------------------------------|
| • What is the average Age of someone dying as a result of a drug overdose? | <ul> <li>0-10:</li> <li>11-19:</li> <li>20-29:</li> <li>30-39:</li> <li>40-49:</li> <li>50-59:</li> <li>60-69:</li> <li>70- +:</li> </ul> |
|                                                                            | December 31st                                                                                                                             |



























































## Budgetary Costs Autopsy Costs: 2015: \$531,002 2016: \$565,196 2017: \$672,755 Estimated 3 year total: \$1,768,953 Additional Toxicology Costs: 2015: \$11,782 2016: \$16059 2017: \$15,408 Estimated 3 year total: \$43,249







## New Data for 2018 Did decedent overdose within the past 12 months? Was the decedent treated recently in the E.D. in the past 12 months? Was the decedent in rehab / detox within the past 12 months? Was the decedent incarcerated within the past 12 months for drugs? How did the addiction start? Recreational, Prescription, Unknown