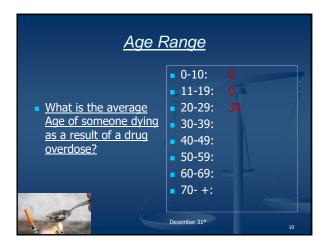

|
|----------------------------------------------------------------------------|-------------------------------------------------------------------------------------------------------------------------------------------|
| • What is the average Age of someone dying as a result of a drug overdose? | <ul> <li>0-10:</li> <li>11-19:</li> <li>20-29:</li> <li>30-39:</li> <li>40-49:</li> <li>50-59:</li> <li>60-69:</li> <li>70- +:</li> </ul> |
|                                                                            | December 31st                                                                                                                             |



























































## Budgetary Costs Autopsy Costs: 2015: \$531,002 2016: \$565,196 2017: \$672,755 Estimated 3 year total: \$1,768,953 Additional Toxicology Costs: 2015: \$11,782 2016: \$16059 2017: \$15,408 Estimated 3 year total: \$43,249







## New Data for 2018 Did decedent overdose within the past 12 months? Was the decedent treated recently in the E.D. in the past 12 months? Was the decedent in rehab / detox within the past 12 months? Was the decedent incarcerated within the past 12 months for drugs? How did the addiction start? Recreational, Prescription, Unknown