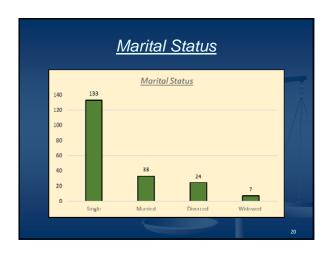

|
|----------------------------------------------------------------------------|-------------------------------------------------------------------------------------------------------------------------------------------|
| • What is the average Age of someone dying as a result of a drug overdose? | <ul> <li>0-10:</li> <li>11-19:</li> <li>20-29:</li> <li>30-39:</li> <li>40-49:</li> <li>50-59:</li> <li>60-69:</li> <li>70- +:</li> </ul> |
|                                                                            | December 31st                                                                                                                             |



























































## Budgetary Costs Autopsy Costs: 2015: \$531,002 2016: \$565,196 2017: \$672,755 Estimated 3 year total: \$1,768,953 Additional Toxicology Costs: 2015: \$11,782 2016: \$16059 2017: \$15,408 Estimated 3 year total: \$43,249







## New Data for 2018 Did decedent overdose within the past 12 months? Was the decedent treated recently in the E.D. in the past 12 months? Was the decedent in rehab / detox within the past 12 months? Was the decedent incarcerated within the past 12 months for drugs? How did the addiction start? Recreational, Prescription, Unknown