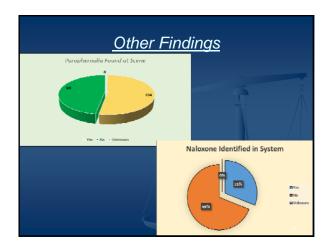

------------------------------------------------------------------------|
| • What is the average Age of someone dying as a result of a drug overdose? | <ul> <li>0-10:</li> <li>11-19:</li> <li>20-29:</li> <li>30-39:</li> <li>40-49:</li> <li>50-59:</li> <li>60-69:</li> <li>70- +:</li> </ul> |
|                                                                            | December 31st                                                                                                                             |



























































## Budgetary Costs Autopsy Costs: 2015: \$531,002 2016: \$565,196 2017: \$672,755 Estimated 3 year total: \$1,768,953 Additional Toxicology Costs: 2015: \$11,782 2016: \$16059 2017: \$15,408 Estimated 3 year total: \$43,249







## New Data for 2018 Did decedent overdose within the past 12 months? Was the decedent treated recently in the E.D. in the past 12 months? Was the decedent in rehab / detox within the past 12 months? Was the decedent incarcerated within the past 12 months for drugs? How did the addiction start? Recreational, Prescription, Unknown