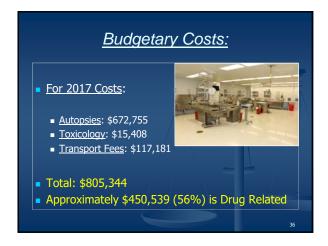

## Budgetary Costs Autopsy Costs: 2015: \$531,002 2016: \$565,196 2017: \$672,755 Estimated 3 year total: \$1,768,953 Additional Toxicology Costs: 2015: \$11,782 2016: \$16059 2017: \$15,408 Estimated 3 year total: \$43,249